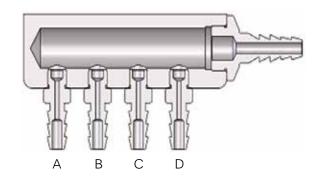

# **Specially designed Cleaning Holder**

Maintains balance of flow rate in each outlet

### Comparison table of flow rate\*

- Controlled Design
- Uncontrolled Design