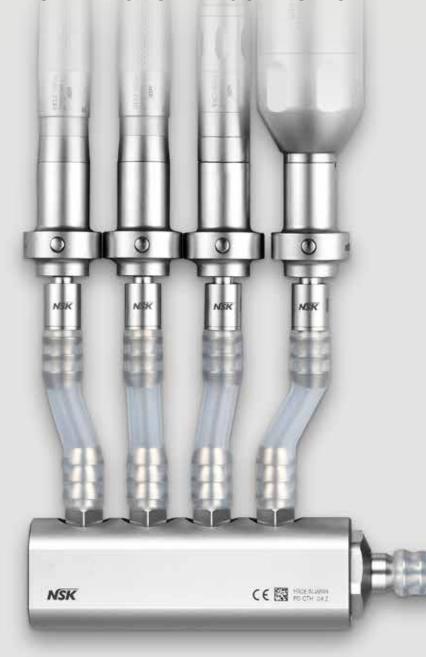

# Cleaning Tool

for Primado2 Attachments

Primado2

# Efficient cleaning of contaminants in the lumen

Reduce the risk of excessive heat development and malfunction of attachments due to insufficient cleaning

Contaminants in the lumen