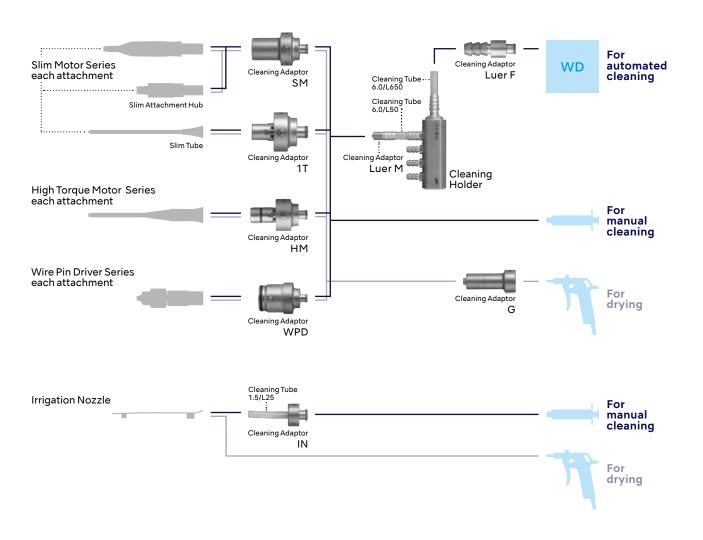

# **Specially designed Cleaning Holder**

Maintains balance of flow rate in each outlet

# Choice of cleaning options

Manual cleaning

Washer disinfector

## Cleaning process steps for manual cleaning

<sup>\*</sup>Please be sure to read the reprocessing manual.

<sup>\*</sup>These Cleaning Tools can not be used with the Bone Saw Attachment.

<sup>\*</sup>Cleaning Adaptor IN can not be used for automated cleaning.

| Description                |   | Order code     |                                                |
|----------------------------|---|----------------|------------------------------------------------|
| Cleaning Holder            |   | PD-CTH         | Bundled Item: PD-CTTU-606501<br>PD-CTTU-600504 |
| Cleaning Adaptor Luer M    |   | PD-CTAD-LM     |                                                |
| Cleaning Adaptor Luer F    | 1 | PD-CTAD-LF     |                                                |
| Cleaning Adaptor SM        | • | PD-CTAD-SM     |                                                |
| Cleaning Adaptor 1T        | 4 | PD-CTAD-1T     |                                                |
| Cleaning Adaptor IN        | - | PD-CTAD-IN     | Bundled Item: PD-CTTU-150252                   |
| Cleaning Adaptor HM        | • | PD-CTAD-HM     |                                                |
| Cleaning Adaptor WPD       |   | PD-CTAD-WPD    |                                                |
| Cleaning Adaptor G         | T | PD-CTAD-G      |                                                |
| Cleaning Tube 6.0/L650     | 0 | PD-CTTU-606501 |                                                |
| Cleaning Tube 6.0/L50      |   | PD-CTTU-600504 |                                                |
| Cleaning Tube 1.5/L25      |   | PD-CTTU-150252 |                                                |
| EZ Spray Adaptor           |   | PD-EZ-M        |                                                |
| Spray Adaptor for Slim     |   | P200-EZ-SM     |                                                |
| Spray Adaptor for Bone Saw |   | P200-EZ-BM     |                                                |
| Spray Adaptor for WPD      |   | P200-EZ-WPD    |                                                |
| PANA SPRAY Plus            |   | Z182100        |                                                |